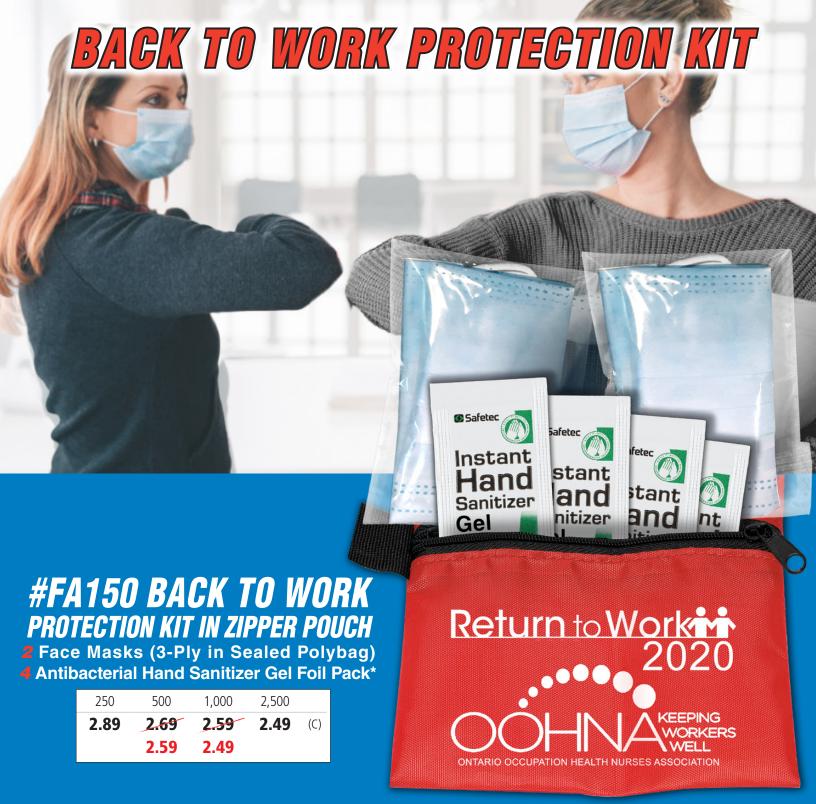

Setup Charge: 55.00 (G). Price Includes: One color imprint on pouch, one location only. Specify pouch color. PMS Color Match Charge: 40.00 (G). Email Proof Charge: 7.50 (G), add 2 days to production time. Repeat Screen Charge: 27.50 (G). Packaging: Bulk. Production Time: 7 days, depending on demand. Available Pouch Colors: Black, Blue, Red, White, Lime, Orange, Clear. Pouch Materials: 210D Polyester for Blue, Red, White, Orange, Black, Lime Green bag. Clear Vinyl for Translucent Clear bag. Pouch Size: 5" W x 4-1/4" H. Pouch Imprint: 3-3/4" W x 2" H. Sorry, Limited Production — Maximum order 2500 pcs Per End User. Contents: 2 Face Masks (3-Ply in Sealed Polybag) and 4 Antibacterial Hand Sanitizer Gel Foil Pack. \*For actual Antibacterial Hand Sanitizer Gel Foil Pack photo, please check Healthy **Living Components** tab under **Web Tools** on the top right of our website.

Contents standard as shown and can not be substituted or changed. Sorry, EQP & NQP not available on Safety Products. Due to limited production capacity, samples are not available.

Please note: All face mask products sold are marketed solely for general, non-medical purposes. The masks are not sold for use in the diagnosis, cure or prevention of disease or other conditions Orders must be submitted with art and valid shipping address. (Sorry, we cannot accept incomplete orders) Credit department will contact you for prepayment details, no exceptions. Send purchase orders as promptly as possible to allow order to be entered into the system and stock allocated. PO's are entered in order received and ship dates assigned. Unfortunately due to high demand, rush order ship date cannot be guaranteed. For all Safety Products payment with order is required.